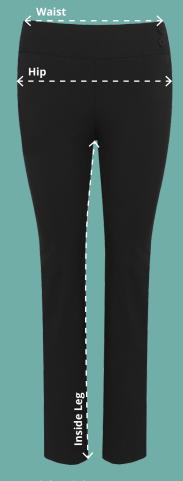

#### Waist (At top of waistband)

Measure from one end of the waistband to the other with the trouser laid down flat.

#### Hip

Measure across the width of the trouser at the bottom of the fly with the trouser laid down flat.

### **Inside Leg**

Measure from the crotch point to the hemline at the inside leg.

Girls Kirby Trousers Code: AAAA112028 (913625)

| Girls Kirby Trousers |      |      |     |     |      |      |      |       |    |
|----------------------|------|------|-----|-----|------|------|------|-------|----|
| To fit age           | 3/4  | 4/5  | 5/6 | 6/7 | 7/8  | 8/9  | 9/10 | 11/12 | 13 |
| 1/2 Waist (cm)*      | 24   | 25   | 26  | 27  | 28   | 29   | 30   | 31    | 33 |
| 1/2 Hip (cm)*        | 31   | 32   | 34  | 35  | 36   | 37.5 | 39   | 42    | 44 |
| Inside Leg Regular   | 40.5 | 44.5 | 48  | 52  | 57   | 59.5 | 63.5 | 70    | 71 |
| Inside Leg Long      | 45.5 | 49.5 | 53  | 57  | 62.5 | 65   | 68.5 | 75    | 76 |